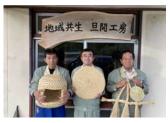

農作物は季節ごとに様々な野菜を栽培し、収穫しています。収穫した野菜は地元の道の駅で販売をしています。わら細工では円座やねこちぐら、鯛縄な どを作成・販売しています。

これからもあさげの里では、地域の将来性を見据えながら更なる活性化にむけて、地元地域と協力をしながら活動をしていきます。

阿南町新野地区での田植えの風景

マスクの製造

伝統文化である「わら細工」